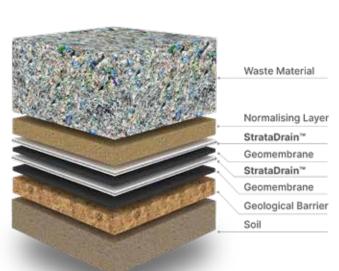

### Conventional Solution

### Strata Solution

Capping System: Conventional Vs Strata Solution

Closure in Alicante | Villena, Spain

Capping | Lanchester, USA