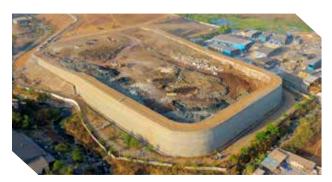

## **Leachate Collection and Leak Detection - New Cells**

### Conventional Solution

Strata Solution

Leachate Collection and Leak Detection: Conventional Vs Strata Solution

Donzi Landfill | **USA** 