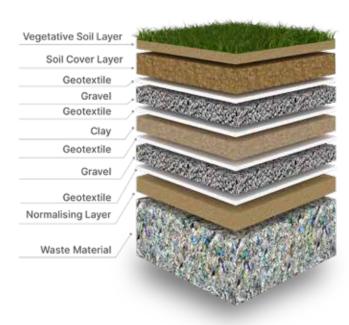

### **Conventional Solution** Strata Solution Vegetative Soil Layer Vegetative Soil Layer Soil Cover Layer Soil Cover Layer Geotextile Gravel StrataDrain™ Geotextile Rainwater Drainage Clay Geomembrane Geotextile StrataDrain" Gas Collection Gravel Geotextile Normalising Layer Normalising Layer Waste Material Waste Material

Erosion Control: Conventional Vs Strata Solution