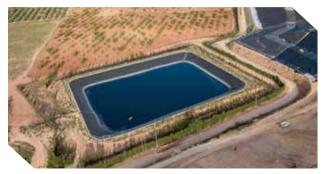

# **Drainage Solution**

### Conventional Solution

### Strata Solution

Capping System: Conventional Vs Strata Solution

Closure in Alicante | Villena, Spain

Capping | Lanchester, USA