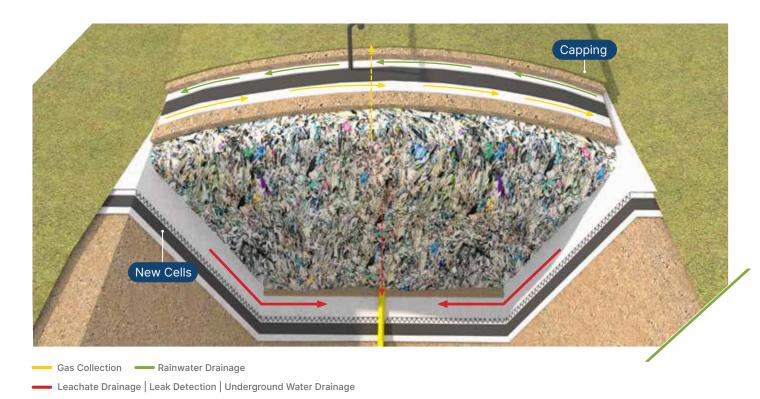

## Bettering Landfill Infrastructure

≪ Capping
 Drainage, Veneer Stability, Erosion Control

≪ Leachate Collection
New Cells

Expansions of Landfills
New Construction

≪ Access Roads

## **Leachate Collection and Leak Detection - New Cells**

### Conventional Solution

Strata Solution

Leachate Collection and Leak Detection: Conventional Vs Strata Solution

Donzi Landfill | **USA** 