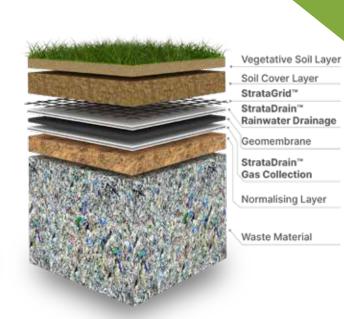

### **Conventional Solution** Strata Solution Vegetative Soil Layer Vegetative Soil Layer Soil Cover Layer Soil Cover Layer Geotextile Gravel StrataDrain™ Geotextile Rainwater Drainage Clay Geomembrane Geotextile StrataDrain" Gas Collection Gravel Geotextile Normalising Layer Normalising Layer Waste Material Waste Material