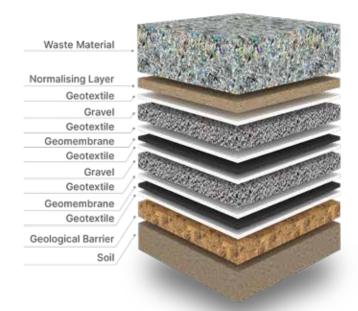

### Conventional Solution

### Strata Solution

Capping System: Conventional Vs Strata Solution

Closure in Alicante | Villena, Spain

Capping | Lanchester, USA