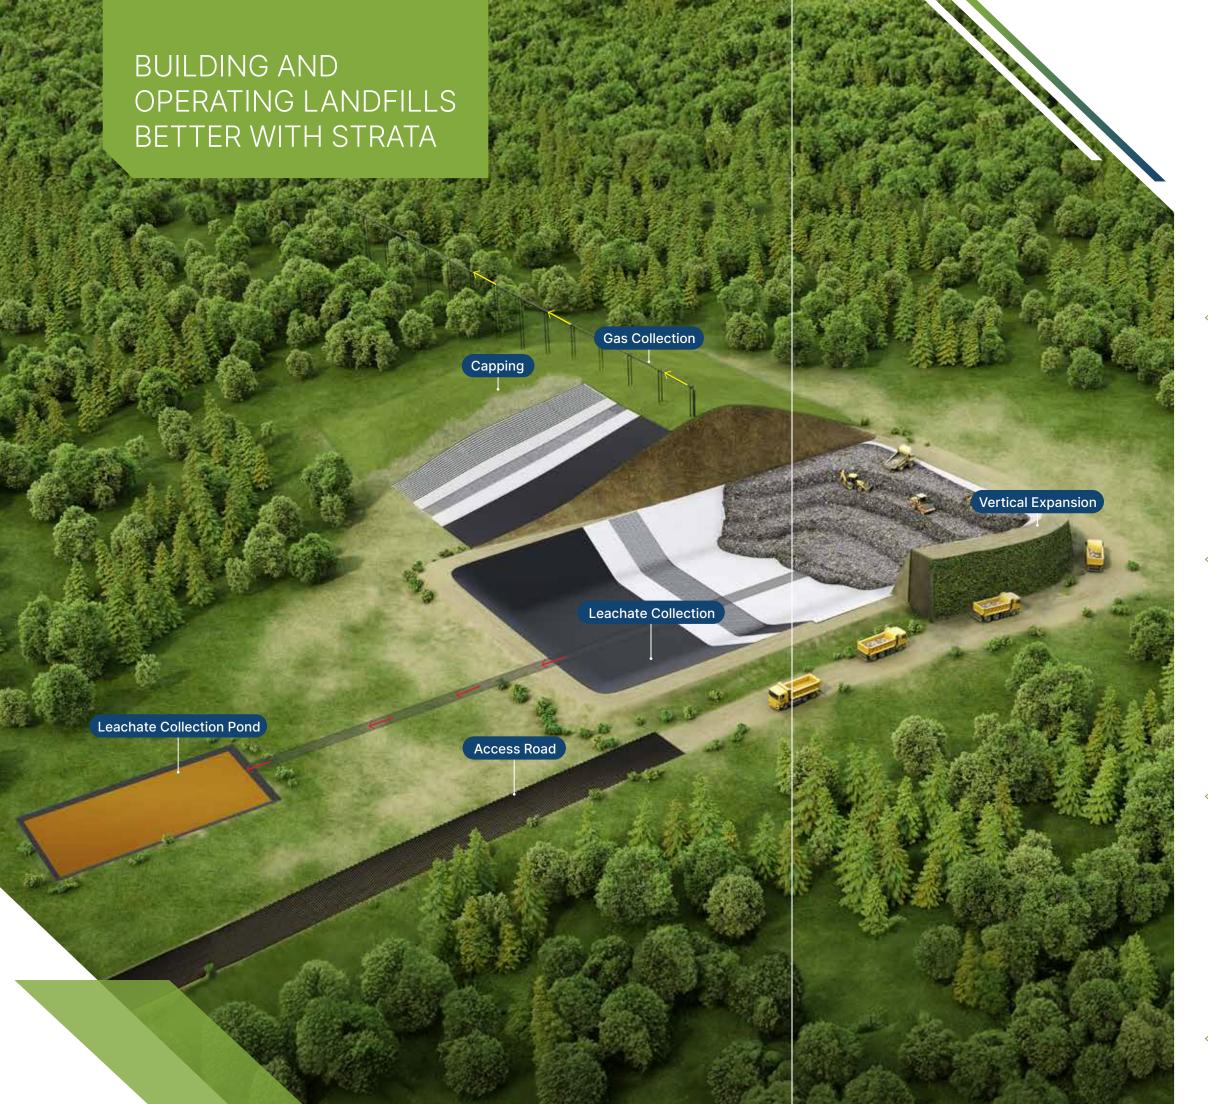

## Bettering Landfill Infrastructure

≪ Capping
 Drainage, Veneer Stability, Erosion Control

≪ Leachate Collection
New Cells

Expansions of Landfills
New Construction

≪ Access Roads