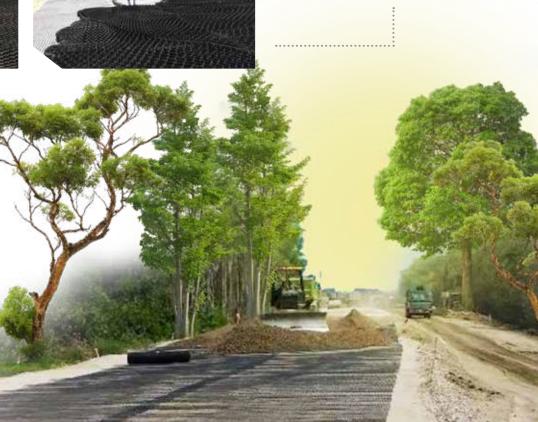

## **Road Network Stabilization For Waste Tipper Trucks**

Access Roads | Brazil

Landfill Access Roads | India

StrataGrid™

StrataWeb®

Access Roads | India

Our International Support Services Team addresses the evolving needs of the infrastructure sector. We provide an eco-friendly and cost-effective geotechnical solution.