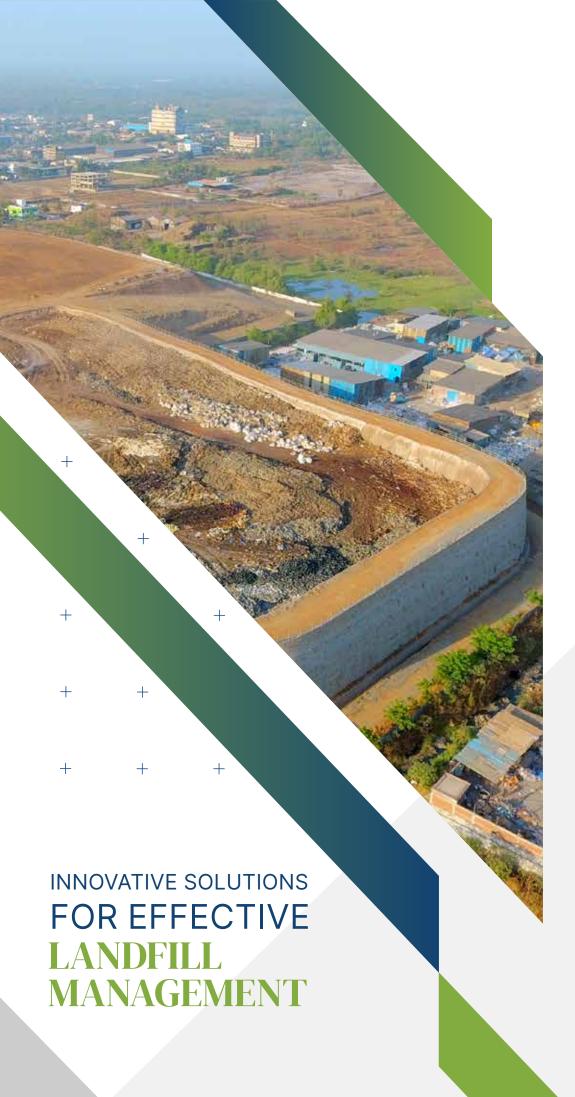

## Bettering Landfill Infrastructure



≪ Capping
 Drainage, Veneer Stability, Erosion Control



≪ Leachate Collection
New Cells



Expansions of Landfills
New Construction



≪ Access Roads

# **Drainage Solution**

### Conventional Solution

### Strata Solution



Capping System: Conventional Vs Strata Solution



Closure in Alicante | Villena, Spain



Capping | Lanchester, USA



# **Veneer Stability**

### **Conventional Solution**

### Strata Solution





Veneer: Conventional Vs Strata Solution

### Madrid Landfill | Spain







### Capping | India









## **Erosion Control**

### **Conventional Solution** Strata Solution Vegetative Soil Layer Vegetative Soil Layer Soil Cover Layer Soil Cover Layer Geotextile Gravel StrataDrain™ Geotextile Rainwater Drainage Clay Geome