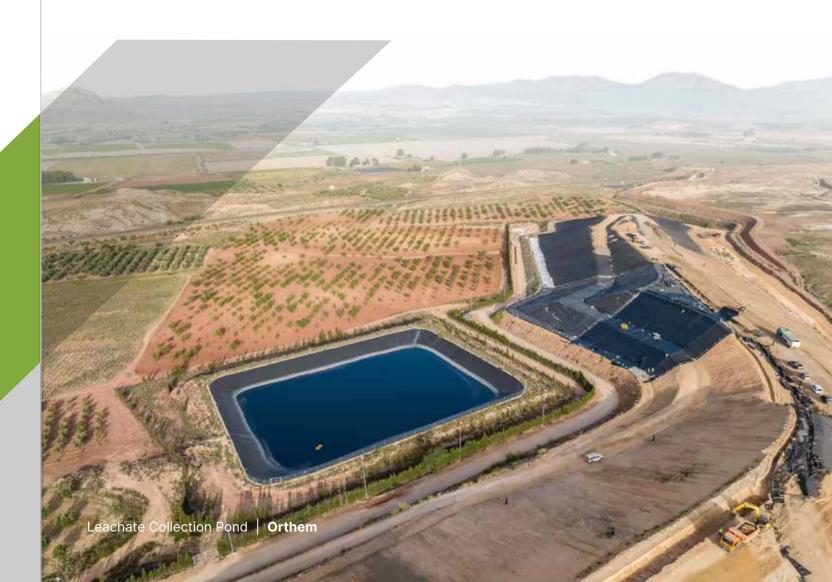

## **Leachate Collection and Leak Detection - New Cells**

### Conventional Solution

Strata Solution

Leachate Collection and Leak Detection: Conventional Vs Strata Solution

Donzi Landfill | **USA** 