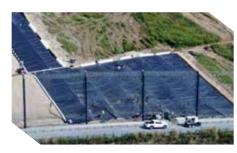

## **Leachate Collection and Leak Detection - New Cells**

### Conventional Solution

Strata Solution

Leachate Collection and Leak Detection: Conventional Vs Strata Solution

Donzi Landfill | **USA** 