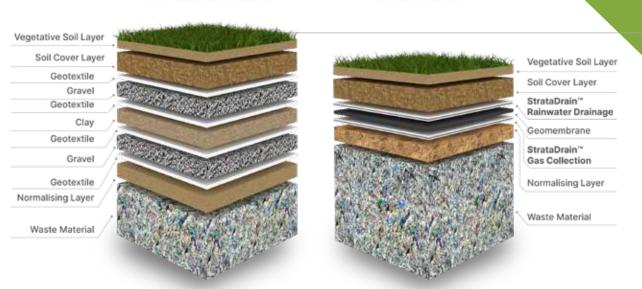

## **Erosion Control**

### **Conventional Solution** Strata Solution Vegetative Soil Layer Vegetative Soil Layer Soil Cover Layer Soil Cover Layer Geotextile Gravel StrataDrain™ Geotextile Rainwater Drainage Clay Geomembrane Geotextile StrataDrain" Gas Collection Gravel Geotextile Normalising Layer Normalising Layer Waste Material Waste Material

Erosion Control: Conventional Vs Strata Solution